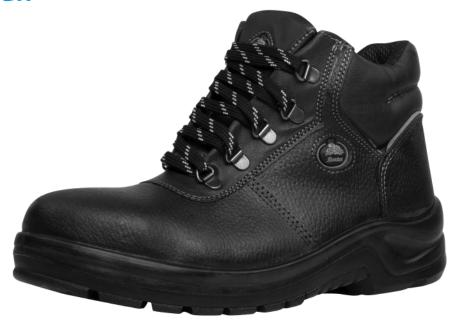

THE SAFETY SHOE

# **ATLANTIC**

# HIGH

# **COMFORTABLE AND LIGHT BOOT - GENERAL PURPOSES**

**ARTICLE** 805-6624 **SIZE RANGE** 3-13 Injected PU CONTR. TECH.

## **DESCRIPTION**

Offering a level of comfort and protection that is above the regional norms. The Atlantic is a popular shoe that can be used across all segments and applications. Giving you the optimum protection footwear solution at an offordable price.

#### **MAINTENANCE**

To keep footwear in usable conditions it is recommended to maintain it always clean and polished. If wet, shoes should be dried at room temperature. Never heat at stove.

| DESCRIPTION           | DETAIL                           |
|-----------------------|----------------------------------|
| Color                 | Black                            |
| Construction          | Direct Injected Pu               |
| Upper                 | Barton Leather                   |
| Lining                | Bata Ventair Lining              |
| Anti-Penetration Sole | No                               |
| Insole                |                                  |
| Safety Toecap         | Steel Impact Resistant 200 Joule |
| Midsole               |                                  |
| Outsole               | Dual Density PU with heat        |
| Fitting               | resistant to 95 degrees celsius  |
| Standard              | Made In South Africa             |
|                       | SABS Approval Pending            |
|                       |                                  |
|                       |                                  |