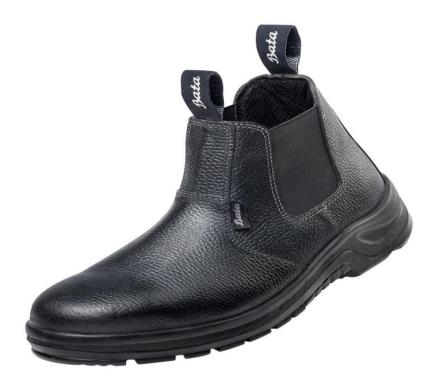

# **CHELSEA**

## COMFORTABLE AND LIGHT BOOT - GENERAL PURPOSES

**ARTICLE** 855-6604 **SIZE RANGE** 5-12

CONTR. TECH. Poured PU

## **DESCRIPTION**

Safety boot, made of leather .Good physical and chemical properties, polyurethane lightweight High Density.

| DESCRIPTION           | DETAIL                           |
|-----------------------|----------------------------------|
| Color                 | Black                            |
| Construction          | Poured Pu                        |
| Upper                 | Leather                          |
| Lining                | Textile                          |
| Anti-Penetration Sole | No                               |
| Insole                |                                  |
| Safety Toecap         | Steel Impact Resistant 200 Joule |
| Midsole               | Polyurethane                     |
| Outsole               | Polyurethane                     |
| Fitting               | General Purpose Industrial       |
| Standard              | Made In South Africa             |
|                       | SABS 20345                       |