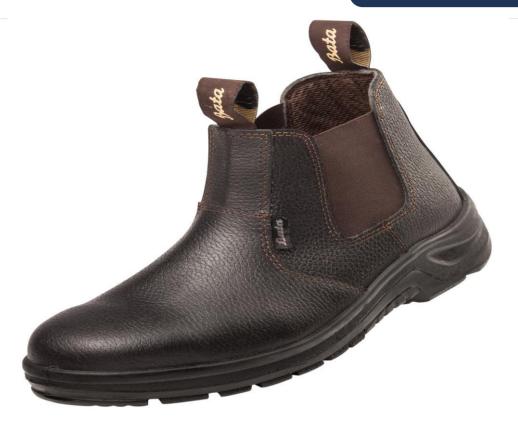

# **CHELSEA**

## COMFORTABLE AND LIGHT BOOT - GENERAL PURPOSES

**ARTICLE** 855-4404 **SIZE RANGE** 5-12

**CONTR. TECH.** Poured PU

#### **DESCRIPTION**

Safety boot, made of leather .Good physical and chemical properties, polyurethane lightweight High Density.

| DESCRIPTION           | DETAIL                           |
|-----------------------|----------------------------------|
| Color                 | Black                            |
| Construction          | Poured Pu                        |
| Upper                 | Leather                          |
| Lining                | Textile                          |
| Anti-Penetration Sole | No                               |
| Insole                |                                  |
| Safety Toecap         | Steel Impact Resistant 200 Joule |
| Midsole               | Polyurethane                     |
| Outsole               | Polyurethane                     |
| Fitting               | General Purpose Industrial       |
| Standard              | Made In South Africa             |
|                       | SABS 20345                       |