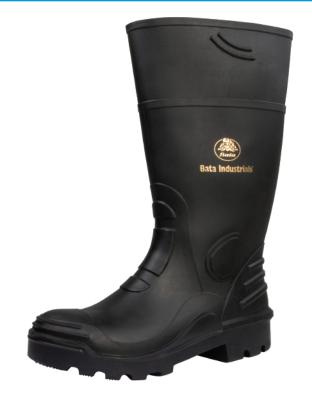

#### **DESCRIPTION**

These Heavy Duty Gumboots are suited for South African mining and construction industries, as well as chemical and agricultural environments. They are specifically designed and manufactured to withstand unusual strain in difficult work situations and locations. The sometimes harsh and stressful conditions can be alleviated purely by giving your workforce the choice of good quality protection and by easing the strain or eliminating a possible injury.

# **MAINTENANCE**

To keep footwear in usable conditions it is recommended to maintain it always clean and polished. If wet, shoes should be dried at room temperature. Never heat at stove.

| DESCRIPTION           | DETAIL                           |
|-----------------------|----------------------------------|
| Color                 | Black                            |
| Construction          |                                  |
| Upper                 | PVC                              |
| Lining                | Textile                          |
| Anti-Penetration Sole | No                               |
| Insole                |                                  |
| Safety Toecap         | Steel Impact Resistant 200 Joule |
| Midsole               |                                  |
| <u>Outsole</u>        | PVC                              |
| Fitting               | General Purpose Industrial       |
| Standard              |                                  |
|                       |                                  |
|                       |                                  |
|                       |                                  |