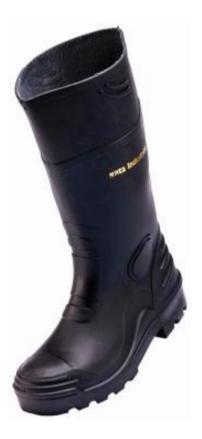

# RHINO 3

# **HEAVY DUTY GUMBOOT**

 ARTICLE
 892-6621

 SIZE RANGE
 5-12

CONTR. TECH.

# **DESCRIPTION**

These Heavy Duty Gumboots are suited for South African mining and construction industries, as well as chemical and agricultural environments. They are specifically designed and manufactured to withstand unusual strain in difficult work situations and locations. The sometimes harsh and stressful conditions can be alleviated purely by giving your workforce the choice of good quality protection and by easing the strain or eliminating a possible injury.