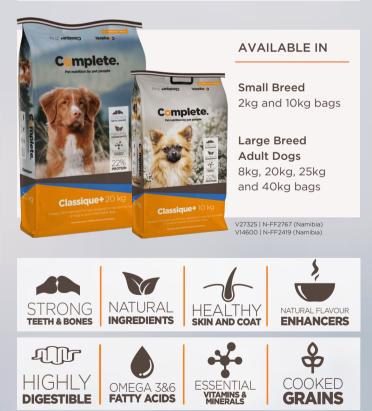

## Classique+

## Need more protein

Slightly more beef protein for the more active dog to support strong muscles. Includes high quality fats and oils as a concentrated source of energy and important antioxidants to build the immune system.