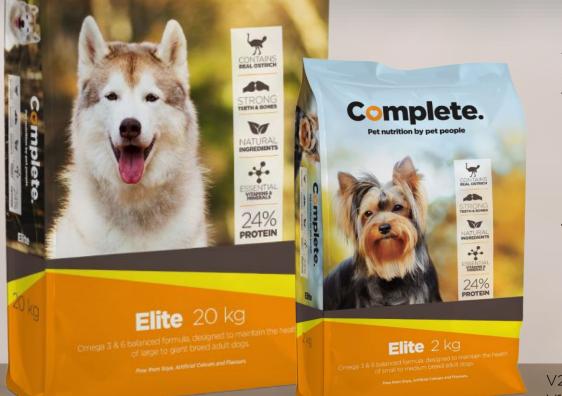

## Elite

## **Enriched for Joint and Bone Care**

Addition Omega-3 fatty acids, and glucosamine and chondroiten for large breeds, aid is care for joints and bones. Protein includes ostrich which is a source of amino acids required for growth and exercise.

**AVAILABLE IN** 

**Small Breed** 2kg bag

Large Breed 10kg and 20kg bags

V27326 | N-FF2766(Namibia) V18606 | N-FF2417 (Namibia)