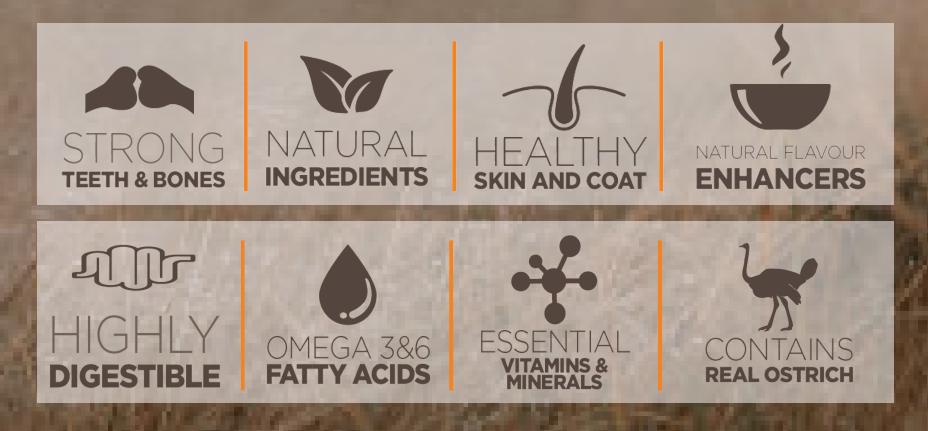

## **Enriched for Joint and Bone Care**

Addition Omega-3 fatty acids, and glucosamine and chondroiten for large breeds, aid is care for joints and bones. Protein includes ostrich which is a source of amino acids required for growth and exercise.