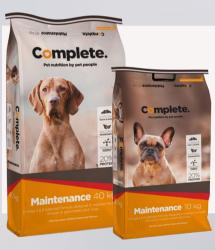

# **Maintenance**

### Most popular product in the range.

Contains the ideal amount of protein for a healthy dog and is designed to suit your pocket. Includes crude fat for energy and fibre to promote a healthy gut and digestive system.

## Small Breed 2kg and 10kg bags

# **Large Breed** 8kg, 20kg, 25kg and 40kg bags

V25042 | N-FF2768 (Namibia) V16299 | N-FF2418 (Namibia)