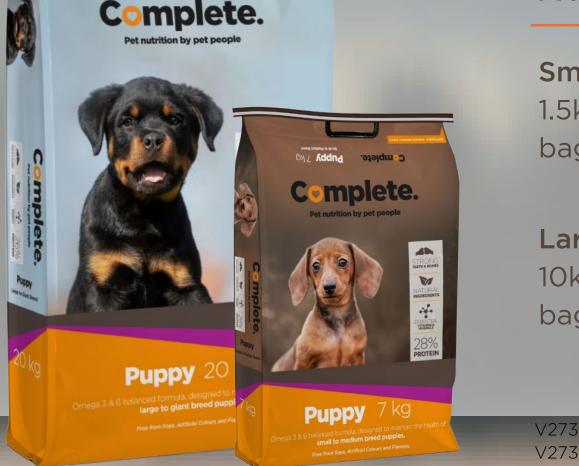

## Puppy

## **Healthy Puppy Development.**

Designed to give your puppy everything it needs to develop physically and mentally. Easily digestible nutrients with wholesome rice. DHA, a nutrient found in mothers milk for brain and vision development. Prebiotics for growth of friendly bacteria in the large Intestine.

**FOR OPTIMAL** 

DIGESTION

**AVAILABLE IN** 

IMMUNITY

Small Breed 1.5kg and 7kg bags

Large Breed 10kg and 20kg bags

V27323 | N-FF2413(Namibia) V27324 | N-FF3566 (Namibia)

GRAINS