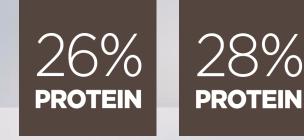

| TYPICAL ANALYSIS     | Small Breed   | Large Breed   |
|----------------------|---------------|---------------|
| Crude Protein        | 28%           | 26%           |
| Moisture             | 10%           | 10%           |
| Crude Fat            | 12%           | 10%           |
| Crude Fibre          | 3.5%          | 3.5%          |
| Ash                  | 7%            | 7.5%          |
| Calcium              | 1.4%          | 1.5%          |
| Phosphorus           | 0.9%          | 0.9%          |
| Omega-6 Fatty acids  | 2.5%          | 2.25%         |
| Omega-3 Fatty acids  | 0.5%          | 0.4%          |
| DHA                  | 0.15%         | 0.1%          |
| Vitamin E            | 75 IU/kg      | 75 IU/kg      |
| Metabolizable Energy | 385 kcal/100g | 375 kcal/100g |