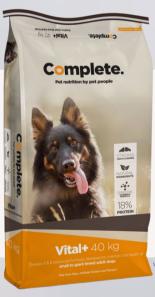

## Vital+

## Value for money

An Ideal product for the less active dog and seniors. Contains calcium and phosphorus for healthy bones and teeth. Includes Omega fatty acids to help your dog absorb Vitamins while keeping a shiny coat.

## **AVAILABLE IN**

Small to Giant Breed Adult Dogs 8kg, 20kg, and 40kg bags

V25041 | N-FF2769 (Namibia)