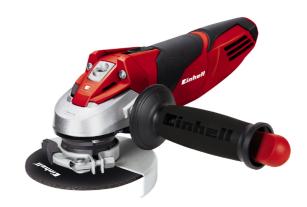

## **TE-AG 115**

Angle Grinder

Item No.: 4430850

Ident No.: 11045

Bar Code: 4006825577211

The TE AG 115 angle grinder is a high-quality tool for experts with exacting demands, whose strong points are demonstrated to the full on a broad spectrum of cutting, grinding and roughing jobs everywhere in the home, workshop and garage. A wheel guard with no-tool quick-adjust facility can be adapted with just a twist of the hand to any task, while the spindle stop permits easy and speed tool change.

## **Features**

- Disk guard with quick adjust
- Spindle lock for eady disc change
- Low in vibrations
- Flat metal gear head
- Additional handle and main handle with soft grip
- Additional handle can be fitted in 3 positions
- Restart protection
- Safety switch
- Face spanner can be stored in additional handle
- Cable clip for fixing coilded cable
- Cutting wheel not included

- Mains supply 230 V | 50 Hz 720 W - Power 12000 min^-1 - Idle speed - Disc diameter 115 mm