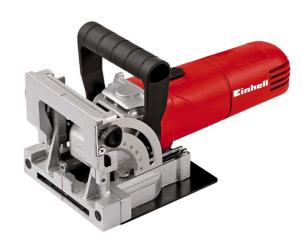

## **TC-BJ 900**

#### **Biscuit Jointer**

Item No.: 4350620

Ident No.: 11014

Bar Code: 4006825604313

Clean joints are made possibly by the TC-BJ 900 biscuit jointer. Using this handy, powerful too, ambitious DIY enthusiasts can produce perfect butt joints and cabinet joints for numerous applications. Complicated structures are possible thanks to the infinitely variable angle and height setting facility. The routing depth can be set to three different levels easily by using the quick-adjust facility.

## **Features**

- Infinitely adjustable angle setting
- Infinitely adjustable height setting
- 3-step quick adjustment of cutting depth
- Large base plate
- Solid aluminium design
- Spindle lock for easy cutter change
- Face spanner for cutter change
- Dust bag
- Transport and storage case