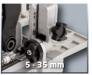

### **Technical Data**

- Power 860 W - Idle speed 11000 min^-1 - Max. router depth 14 mm - Tilt angle adjustment 90°

- Mains supply 230 V | 50 Hz

- Groove cutter Ø100 x ø22 x 3.8 mm