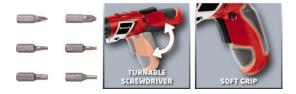

The cordless screwdriver TC-SD 3,6 Li is a high-quality practical and versatile rechargeable screwing tool for ambitious do-it-yourselfers which should not be missing in any household. The strong lithium-ion battery offers 30 % more capacity for a longer runtime. Due to its swivel joint, the device turns from a pistol- to a straight screwdriver in a blink which even allows simple and fast screwing in areas that are difficult to access. Enjoyable working is granted because of the comprehensive functions, e.g. the bright LED light and the clearly legible LED charge indicator. Additionally, the rechargeable straight screwdriver always lays in the hand safely due to its soft grip. 6 bits are included to the scope of delivery.

## Features

- Lithium-ion rechargeable battery
- Pivot joint also enables use as a screwdriver
- Reverse facility
- LED light
- Soft grip
- 3-step LED battery indicator
- Charging indicator light
- Incl. 6 bits