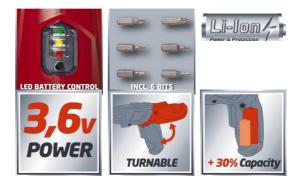

The cordless screwdriver TC-SD 3,6 Li is a high-quality practical and versatile rechargeable screwing tool for ambitious do-it-yourselfers which should not be missing in any household. The strong lithium-ion battery offers 30 % more capacity for a longer runtime. Due to its swivel joint, the device turns from a pistol- to a straight screwdriver in a blink which even allows simple and fast screwing in areas that are difficult to access. Enjoyable working is granted because of the comprehensive functions, e.g. the bright LED light and the clearly legible LED charge indicator. Additionally, the rechargeable straight screwdriver always lays in the hand safely due to its soft grip. 6 bits are included to the scope of delivery.

## Features

- Lithium-ion rechargeable battery
- Pivot joint also enables use as a screwdriver
- Reverse facility
- LED light
- Soft grip
- 3-step LED battery indicator
- Charging indicator light
- Incl. 6 bits

## **Technical Data**

- Accumulator
- Charging time
- Idle speed
- Max. torque hard
- Tool holder

3-5h 200 min^-1 3 Nm Bit holder (6,35mm/¼") | Magnetic 1 Pieces

3.6 V | 1300 mAh | Li-Ion