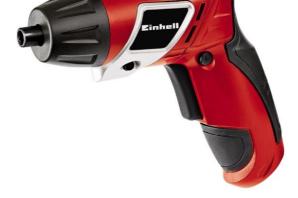

The cordless screwdriver TC-SD 3,6 Li is a high-quality practical and versatile rechargeable screwing tool for ambitious do-it-yourselfers which should not be missing in any household. The strong lithium-ion battery offers 30 % more capacity for a longer runtime. Due to its swivel joint, the device turns from a pistol- to a straight screwdriver in a blink which even allows simple and fast screwing in areas that are difficult to access. Enjoyable working is granted because of the comprehensive functions, e.g. the bright LED light and the clearly legible LED charge indicator. Additionally, the rechargeable straight screwdriver always lays in the hand safely due to its soft grip. 6 bits are included to the scope of delivery.