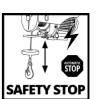

## **Features**

- 12 m wire cable (twist-free, Ø 3.0 mm)
- Guide roller with load hook
- Operator switch with emergency stop function
- Motor with thermal switch
- Load hook with safety catch
- Automatic brake secures the load in every position
- Automatic limit cut-out
- Fastening with two double clamps