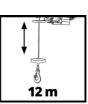

**Electric Hoist** 

Item No.: 2255130

Ident No.: 11017

Bar Code: 4006825627183

The TC-EH 250 electric hoist enables the safe lifting of loads everywhere in the home, garden and workshop, simply by pressing a switch. With its numerous features this cable winch reflects the state of the art. The 12 meter wire cable with a cross-section of 3 mm can be used with a guide roller and load hook to lift a maximum load of 250 kg to a height of 5.7 m. Without the guide roller the maximum load is halved but the lifting height is increased to 11.5 m.

## **Features**

- 12 m wire cable (twist-free, Ø 3.0 mm)
- Guide roller with load hook
- Operator switch with emergency stop function
- Motor with thermal switch
- Load hook with safety catch
- Automatic brake secures the load in every position
- Automatic limit cut-out
- Fastening with two double clamps