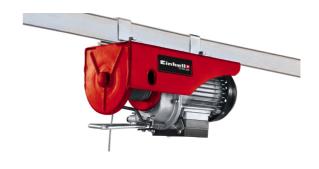

**Electric Hoist** 

Item No.: 2255130

Ident No.: 11017

Bar Code: 4006825627183

The TC-EH 250 electric hoist enables the safe lifting of loads everywhere in the home, garden and workshop, simply by pressing a switch. With its numerous features this cable winch reflects the state of the art. The 12 meter wire cable with a cross-section of 3 mm can be used with a guide roller and load hook to lift a maximum load of 250 kg to a height of 5.7 m. Without the guide roller the maximum load is halved but the lifting height is increased to 11.5 m.

## **Features**

- 12 m wire cable (twist-free, Ø 3.0 mm)
- Guide roller with load hook
- Operator switch with emergency stop function
- Motor with thermal switch
- Load hook with safety catch
- Automatic brake secures the load in every position
- Automatic limit cut-out
- Fastening with two double clamps