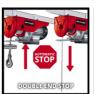

## **Features**

- 12 m wire cable (twist-free, Ø 3.0 mm)
- Guide roller with load hook
- Operator switch with emergency stop function
- Motor with thermal switch
- Load hook with safety catch
- Automatic brake secures the load in every position
- Automatic limit cut-out
- Fastening with two double clamps