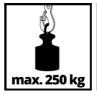

**Electric Hoist** 

Item No.: 2255130

Ident No.: 11017

Bar Code: 4006825627183

The TC-EH 250 electric hoist enables the safe lifting of loads everywhere in the home, garden and workshop, simply by pressing a switch. With its numerous features this cable winch reflects the state of the art. The 12 meter wire cable with a cross-section of 3 mm can be used with a guide roller and load hook to lift a maximum load of 250 kg to a height of 5.7 m. Without the guide roller the maximum load is halved but the lifting height is increased to 11.5 m.

## **Technical Data**

- Mains supply 230 V | 50 Hz - Max. power (S3 | S3%) 500 W | 20 % - Payload without return pulley 125 kg - Payload with return pulley 250 kg - Lifting height without return pulley 11.5 m - Lifting height with return pulley 5.7 m - Hoisting speed without return pulley 8 m/min - Hoisting speed with return pulley 4 m/min