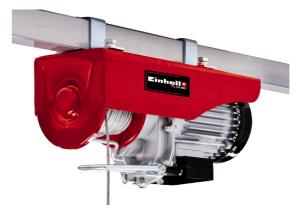

#### ltem No.: 2255150

Ident No.: 11017

Bar Code: 4006825628753

The Einhell TC-EH 600 cable winch is a powerful helper designed with particular emphasis on safety. For extra safety while working there is an operator switch with emergency stop function, a safety catch on the load hook, an automatic limit cut-out for the equipment, and an automatic brake which secures the load in every position. Thanks to the 18 meter twist-free wire cable (Ø 6 mm), loads up to 300 kg can be lifted to heights up to 18 m without the use of the guide roller (with guide roller: 600 kg/lifting height 9 m). The powerful 1,050 W drive delivers lifting speeds of 8 or 4 m per minute. The motor with thermostatic switch contributes to a long service life. Thanks to the two double clamps, the equipment is easy to mount.