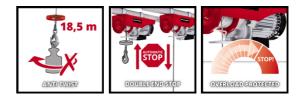

#### ltem No.: 2255150

Ident No.: 11017

Bar Code: 4006825628753

The Einhell TC-EH 600 cable winch is a powerful helper designed with particular emphasis on safety. For extra safety while working there is an operator switch with emergency stop function, a safety catch on the load hook, an automatic limit cut-out for the equipment, and an automatic brake which secures the load in every position. Thanks to the 18 meter twist-free wire cable (Ø 6 mm), loads up to 300 kg can be lifted to heights up to 18 m without the use of the guide roller (with guide roller: 600 kg/lifting height 9 m). The powerful 1,050 W drive delivers lifting speeds of 8 or 4 m per minute. The motor with thermostatic switch contributes to a long service life. Thanks to the two double clamps, the equipment is easy to mount.

### Features & Benefits

Extra-long, over 18 m twist-free wire cable (Ø 6 mm)
The guide roller with load hook doubles the maximum load weight
Operator switch with emergency stop function for extra safety
The motor with thermo switch contributes to a long service life
The safety catch on the hook ensures the load is lifted safely
An automatic brake secures the load in every position
The equipment is fitted with an automatic limit cut-out
For easy mounting the equipment comes with two double clamps

### **Technical Data**

| - Mains supply                         | 220-240 V   50 Hz |
|----------------------------------------|-------------------|
| - Max. power (S3   S3%)                | 1050 W   20 %     |
| - Payload without return pulley        | 300 kg            |
| - Payload with return pulley           | 600 kg            |
| - Lifting height without return pulley | 18 m              |
| - Lifting height with return pulley    | 9 m               |
| - Hoisting speed without return pulley | 8 m/min           |
| - Hoisting speed with return pulley    | 4 m/min           |
|                                        |                   |