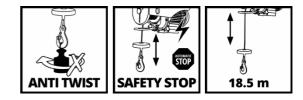

#### ltem No.: 2255150

Ident No.: 11017

Bar Code: 4006825628753

The Einhell TC-EH 600 cable winch is a powerful helper designed with particular emphasis on safety. For extra safety while working there is an operator switch with emergency stop function, a safety catch on the load hook, an automatic limit cut-out for the equipment, and an automatic brake which secures the load in every position. Thanks to the 18 meter twist-free wire cable (Ø 6 mm), loads up to 300 kg can be lifted to heights up to 18 m without the use of the guide roller (with guide roller: 600 kg/lifting height 9 m). The powerful 1,050 W drive delivers lifting speeds of 8 or 4 m per minute. The motor with thermostatic switch contributes to a long service life. Thanks to the two double clamps, the equipment is easy to mount.

### Features & Benefits

Extra-long, over 18 m twist-free wire cable (Ø 6 mm)
The guide roller with load hook doubles the maximum load weight
Operator switch with emergency stop function for extra safety
The motor with thermo switch contributes to a long service life
The safety catch on the hook ensures the load is lifted safely
An automatic brake secures the load in every position
The equipment is fitted with an automatic limit cut-out
For easy mounting the equipment comes with two double clamps

### **Technical Data**

| - Mains supply                         | 220-240 V   50 Hz |
|----------------------------------------|-------------------|
| - Max. power (S3   S3%)                | 1050 W   20 %     |
| - Payload without return pulley        | 300 kg            |
| - Payload with return pulley           | 600 kg            |
| - Lifting height without return pulley | 18 m              |
| - Lifting height with return pulley    | 9 m               |
| - Hoisting speed without return pulley | 8 m/min           |
| - Hoisting speed with return pulley    | 4 m/min           |
|                                        |                   |