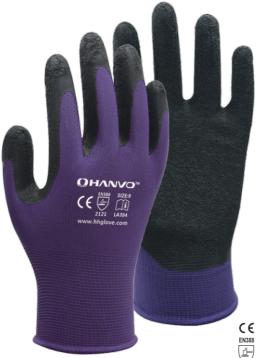

# **GENERAL HANDLING LATEX GLOVE**

### SPECIFICATIONS:

- Seamless 13g purple woven polyester liner has a thicker feel while offering comfort, dexterity and breathability.
- Latex crinkle palm coating provides excellent grip in wet & dry conditions with good abrasion and tear resistance.
- Knit wrist helps prevent dust & debris from entering the glove liner.
- Washable to extend the glove life and reduce replacement costs.
- Breathable back for comfort.
- O Sizes: 7/S, 8/M, 9/L, 10/XL, 11/XXL