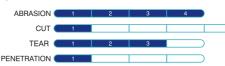

## MECHANICAL RISK PROFILE

The gloves performance against mechanical risk tests as stipulated by the EN388 standard.