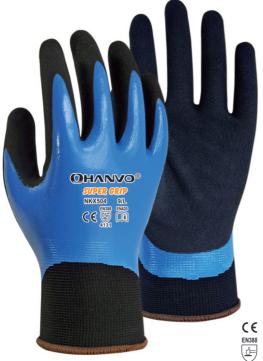

# SUPER GRIP FULL DIP OIL/WET NITRILE GLOVE

# SANDY NITRILE COATING PROPERTIES

Sandy nitrile is a synthetic rubber-like compound with sand particles. It has great flexibility and excellent abrasion resistance. Nitrile is resistant to the permeation of liquids and oils and offers superior grip in wet, dry & oily conditions.

## SPECIFICATIONS:

- Seamless 15g black woven polyester liner provides increased comfort, dexterity and breathability.
- Full nitrile dip and sandy nitrile palm dip provides superior grip in wet, dry & oily conditions with excellent abrasion and tear resistance.
- Excellent resistance to liquid & oil permeation.
- Knit wrist helps prevent dust & debris from entering the glove liner.
- Full dip protects the entire hand from liquid & oil permeation.
- O Sizes: 7/S, 8/M, 9/L, 10/XL, 11/XXL