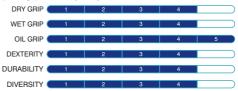

# SANDY NITRILE COATING PROPERTIES

Sandy nitrile is a synthetic rubber-like compound with sand particles. It has great flexibility and excellent abrasion resistance. Nitrile is resistant to the permeation of liquids and oils and offers superior grip in wet, dry & oily conditions.