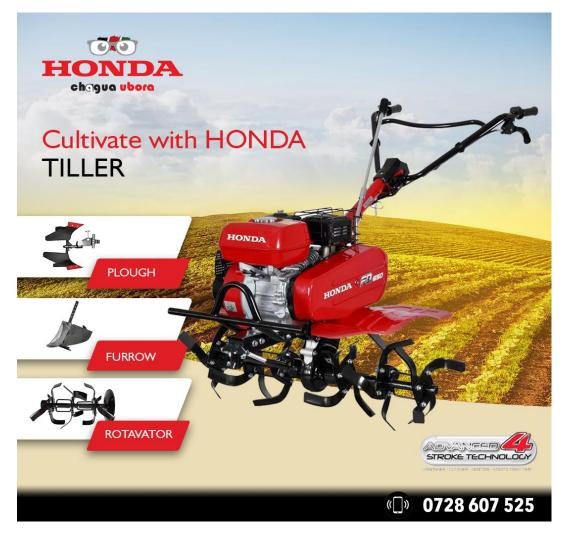

## HONDA

## **TILLER**

## **FQ650 - GENERAL FEATURES**

- FQ650 is Honda's newest addition to the axle rotary compact tiller product range
- Fitted with a 4-stroke 6.5HP GP200 engine, FQ650 is the mose powerful Honda tiller
- FQ650 is not only durable and affordable but it is also light and able to turn in small circles
- By fitting various attachments, FQ650 can cultivate hard soil, plough deep soil and create ridges to lift soil for vegetables
- FQ650 is designed both on a safety-first and user-friendly approach making it the most suitable tiller in the market