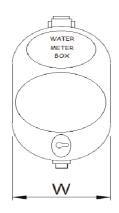

## **DIMENSIONS TABLE**

| Туре     | Size of<br>Meter (mm) | L                                              | В                        | w                 | н              | ± Weight          | 100 Per Pallet   |                    |
|----------|-----------------------|------------------------------------------------|--------------------------|-------------------|----------------|-------------------|------------------|--------------------|
|          |                       | Length<br>(Without inlets<br>and outlets) (mm) | Base-plate<br>Width (mm) | Lid Width<br>(mm) | Height<br>(mm) | per meter<br>(kg) | ± Weight<br>(kg) | Dimensions<br>(mm) |
| BCP - 15 | 15                    | 300                                            | 198                      | 154               | 180            | 1,55              | 175              | 1200 × 1000 × 1220 |
| BCP - 20 | 20                    | 300                                            | 198                      | 154               | 180            | 1,63              | 183              | 1200 × 1000 × 1220 |

## DIMENSIONS