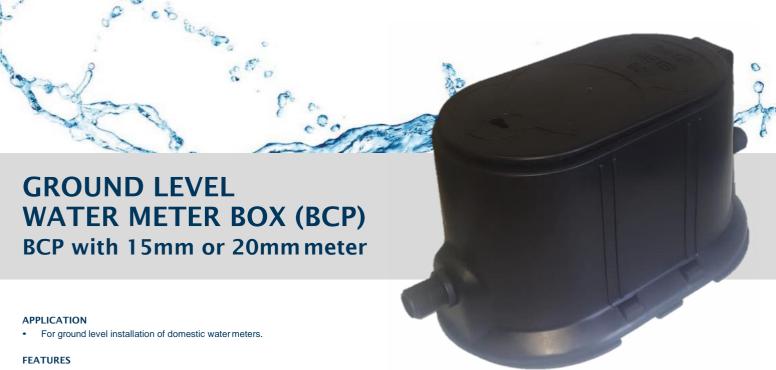

- Lockable ground level box with unique key.
- Serves as a protective housing for meter and components.
- Corrosion resistant, UV Stabilized Lid.
- SABS approved consumer shut offvalve.
- Robust box design.
- Theft deterrent as no scrap value for meter or box.
- Meter box 100 % locally manufactured.
- Inlet and Outlet threads compatible with ISO metric sizes.