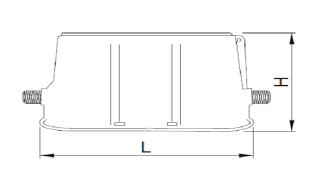

## **DIMENSIONS TABLE**

| Туре     | Size of<br>Meter (mm) | L                                              | В                        | w                 | н              | ± Weight          | 100 Per Pallet   |                    |
|----------|-----------------------|------------------------------------------------|--------------------------|-------------------|----------------|-------------------|------------------|--------------------|
|          |                       | Length<br>(Without inlets<br>and outlets) (mm) | Base-plate<br>Width (mm) | Lid Width<br>(mm) | Height<br>(mm) | per meter<br>(kg) | ± Weight<br>(kg) | Dimensions<br>(mm) |
| BCP - 15 | 15                    | 300                                            | 198                      | 154               | 180            | 1,55              | 175              | 1200 × 1000 × 1220 |
| BCP - 20 | 20                    | 300                                            | 198                      | 154               | 180            | 1,63              | 183              | 1200 × 1000 × 1220 |

## DIMENSIONS