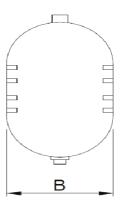

## **DIMENSIONS TABLE**

| Туре     | Size of<br>Meter (mm) | L                                              | В                        | w                 | н              | ± Weight          | 100 Per Pallet   |                    |
|----------|-----------------------|------------------------------------------------|--------------------------|-------------------|----------------|-------------------|------------------|--------------------|
|          |                       | Length<br>(Without inlets<br>and outlets) (mm) | Base-plate<br>Width (mm) | Lid Width<br>(mm) | Height<br>(mm) | per meter<br>(kg) | ± Weight<br>(kg) | Dimensions<br>(mm) |
| BCP - 15 | 15                    | 300                                            | 198                      | 154               | 180            | 1,55              | 175              | 1200 × 1000 × 1220 |
| BCP - 20 | 20                    | 300                                            | 198                      | 154               | 180            | 1,63              | 183              | 1200 × 1000 × 1220 |

## DIMENSIONS