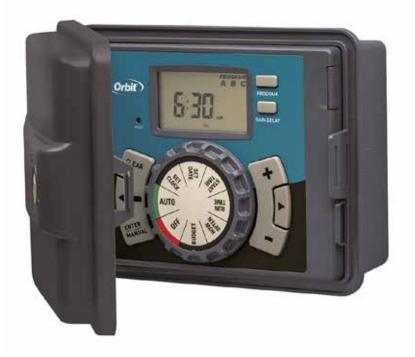

## Easy-Set Logic<sup>®</sup> Sprinkler Controller

This straightforward, user-friendly sprinkler controller combines simplicity of operation with feature-rich flexibility. Each model offers three independent programmes (A, B and C) with up to four start times per programme.

- Available in 4, 6, 9 or 12 stations
- Watering time of 1-240 minutes
- Indoor and outdoor UL approved locking enclosure
- Dedicated master valve/pump start terminal
- Rain delay from 24 hours to 32 days
- Rain/freeze sensor port
- 3 programmes with 4 start tmes per programme
- Water budgeting feature set watering durations from 10 200 % of the programmed time