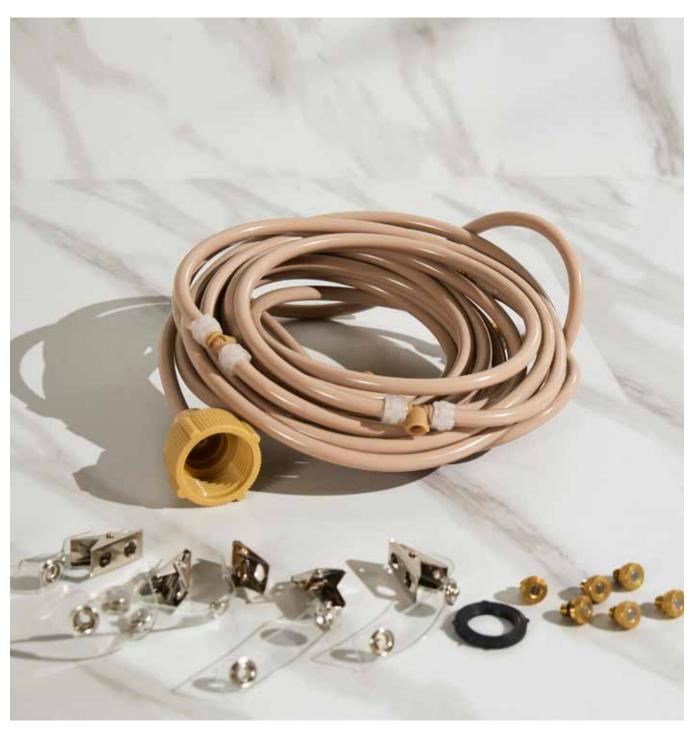

## 6 mm Outdoor Misting System

The Portable Mist Cooling Kit provides relief from the heat wherever you need it. To experience the benefit of mist cooling, simply attach the convenient hanging snap clips to an umbrella, awning, fence, or other structure after connecting to a standard garden hose.

- When connected, the preassembled flexible tubing creates 3.7 m (12 ft)
  of linear mist cooling = 7.3 m2 (24 ft2) of mist area
- The Portable Mist Cooling Kit can install wherever needed
- This water-efficient system requires minimal water use of 1.8 litres
  (1/2 gallon) of water per hour per nozzle
- Connects to a standard outdoor hose tap

77 Lawn. Garden. Life.

Preassembled 6mm (1/4in) Flexible Tubing: 2.4 m (8ft) of feed line connected to 3.7 m (12 ft) of mist line = 6 m (20 ft) total

- (6) Brass & stainless-steel mist nozzles
- (1) hose washer
- (5) Hanging snap clips