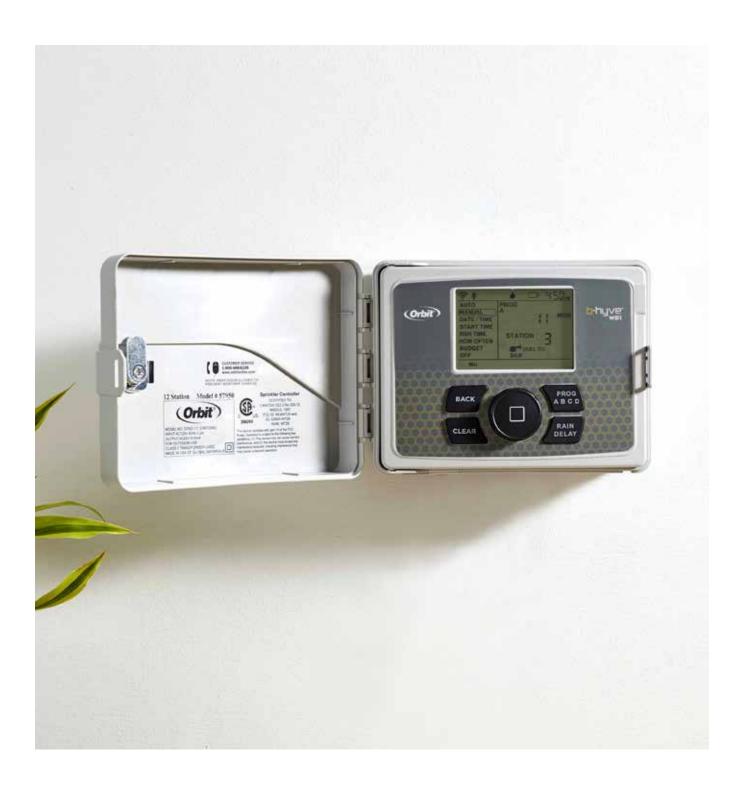

# B-hyve® Indoor/Outdoor Smart Sprinkler Controller

B-hyve® smart indoor and outdoor irrigation controller for underground sprinkler systems with all the functionality of a normal system plus the ability to command it from anywhere with a smartphone. Includes weatherproof locking case for outdoor mounting.

#### Waterproof Design

Designed with a sturdy waterproof case for safe mounting outdoors in all types of weather.

15 Lawn. Garden. Life.

#### **Specifications**

| Bluetooth®/Wi-Fi Compatability: | Bluetooth® 4.0 / Standard 2.4 Ghz Wi-Fi             |
|---------------------------------|-----------------------------------------------------|
| Bluetooth®/Wi-Fi Range:         | 45 m / 150 ft Bluetooth®, Up to 70 m / 200 ft Wi-Fi |
| Power Requirements:             | 220-240 V 50/60hz Input, 24V AC Output 5 ft. Power  |
| Smart Home Capability:          | Amazon Alexa + Google Assistant (English Only)      |
| Zones:                          | 6 or 12                                             |
| Approvals:                      | EPA Watersense, CE, Smart Approved Watermark        |