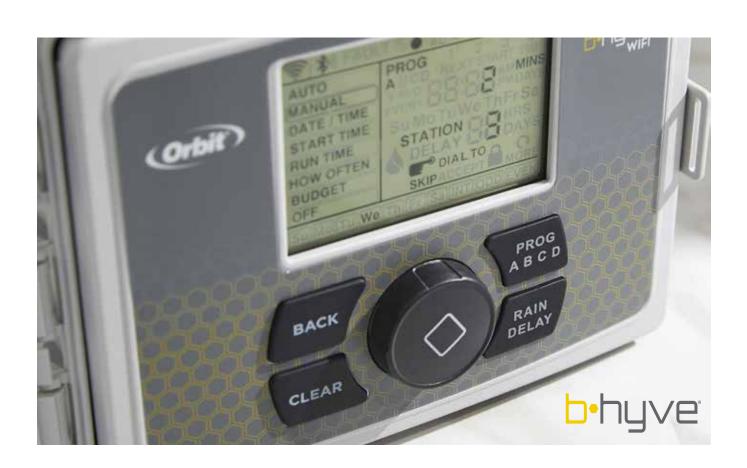

# B-hyve® Indoor/Outdoor Smart Sprinkler Controller

B-hyve® smart indoor and outdoor irrigation controller for underground sprinkler systems with all the functionality of a normal system plus the ability to command it from anywhere with a smartphone. Includes weatherproof locking case for outdoor mounting.

### Effortless Programming

Set upcoming schedules for days or weeks and set schedules for smart watering functions as well.