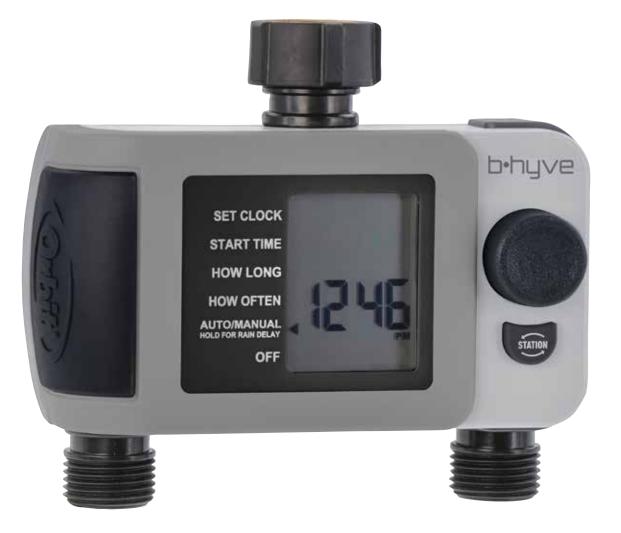

Hose Tap Timers

Hose tap watering has never been faster, easier, or more convenient with the ability to control the timer using an Apple or Android device. The B-hyve<sup>®</sup> Hose Tap Timer uses a Bluetooth<sup>®</sup> chip that has great range - up to 150 m (500 ft) line of sight.

Schedule, manually operate, and monitor water flow without climbing through shrubs to access the timer. Set watering times down to seconds, which is great for gardening, hydrophonics, filling pet dishes or even bird baths. Easily connect to the timer with the push of a button via the home screen on the B-hyve® app.

If Bluetooth<sup>®</sup> doesn't provide the flexibility required, the addition of the B-hyve<sup>®</sup> Wi-Fi Hub (available separately) will connect your device from anywhere in the world.





## Specifications

| Operating Pressure: | 68-698 kPa / ,68-6,98 bar / 9.8-101 PSI |
|---------------------|-----------------------------------------|
| Operating Flow:     | 3.79-22.71 LPM / 1-6 GPM                |
| Operating Temp:     | 0°-54° C / 32°-130° F                   |
| Threading:          | BSP, NHT                                |
| Watering Time:      | 1-360 Minutes                           |
| Programming:        | From 1-7 Days                           |
|                     | Every 1, 3, 6, or 12 Hours              |
| Rain Delay:         | 1-7 Days                                |
| Power Requirements: | 2 AA Alkaline Batteries                 |
|                     |                                         |

## **2 Port** Part #: **1094792** Orbit Model #: *