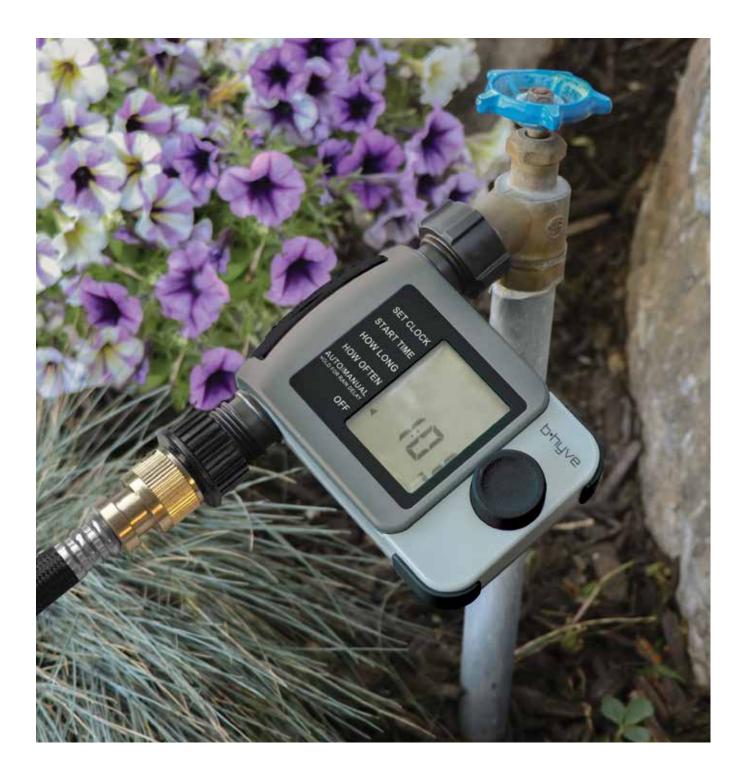

## B-Hyve<sup>®</sup> Bluetooth<sup>®</sup> Hose Tap Timers

Hose tap watering has never been faster, easier, or more convenient with the ability to control the timer using an Apple or Android device. The B-hyve<sup>®</sup> Hose Tap Timer uses a Bluetooth<sup>®</sup> chip that has great range - up to 150 m (500 ft) line of sight.

Schedule, manually operate, and monitor water flow without climbing through shrubs to access the timer. Set watering times down to seconds, which is great for gardening, hydrophonics, filling pet dishes or even bird baths. Easily connect to the timer with the push of a button via the home screen on the B-hyve® app.