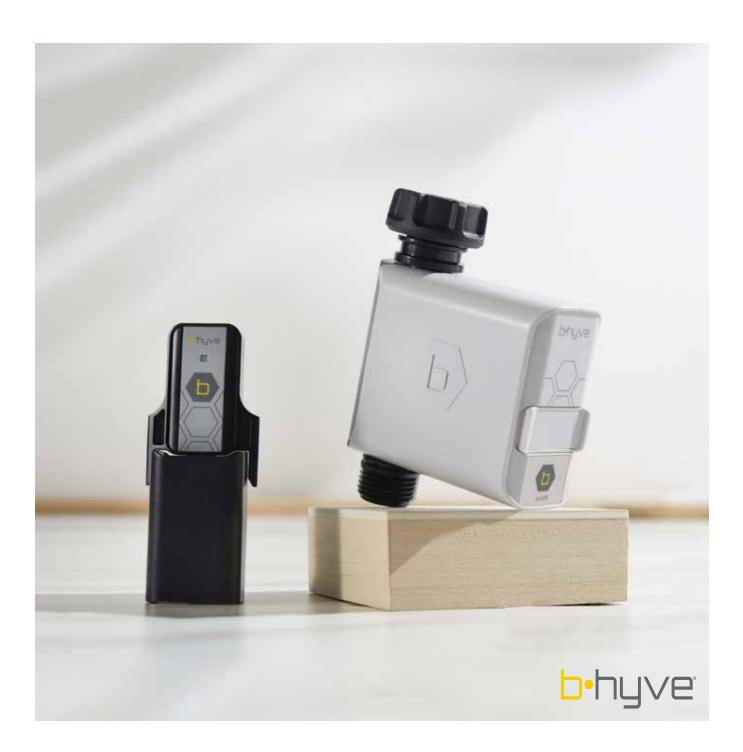

## B-hyve® Smart Hose Tap Timer with Wi-Fi Hub

The B-hyve® Smart Hose Watering Timer with Wi-Fi hub will save you water, money, and time. Connect via smartphone for maximum watering control over your lawn or garden. The timer collects online weather data to optimize water usage. You only need one Wi-Fi hub, but add as many timers as you want.

## Long Life

This smart timer typically gets a full season of use, that's one year, on just 2 AA batteries.