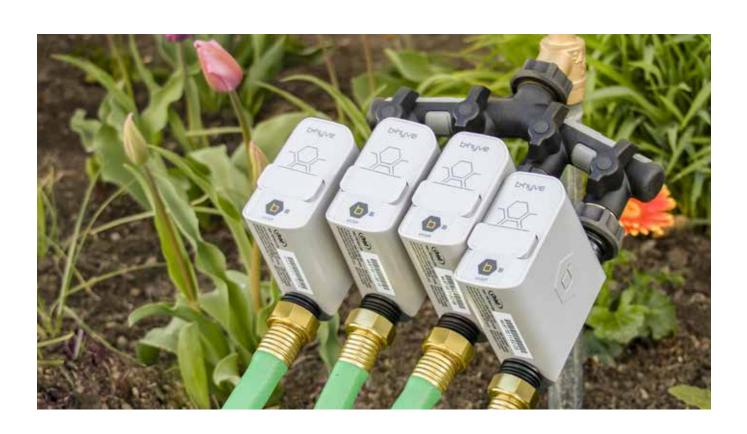

## B-hyve® Smart Hose Tap Timer with Wi-Fi Hub

The B-hyve® Smart Hose Watering Timer with Wi-Fi hub will save you water, money, and time. Connect via smartphone for maximum watering control over your lawn or garden. The timer collects online weather data to optimize water usage. You only need one Wi-Fi hub, but add as many timers as you want.