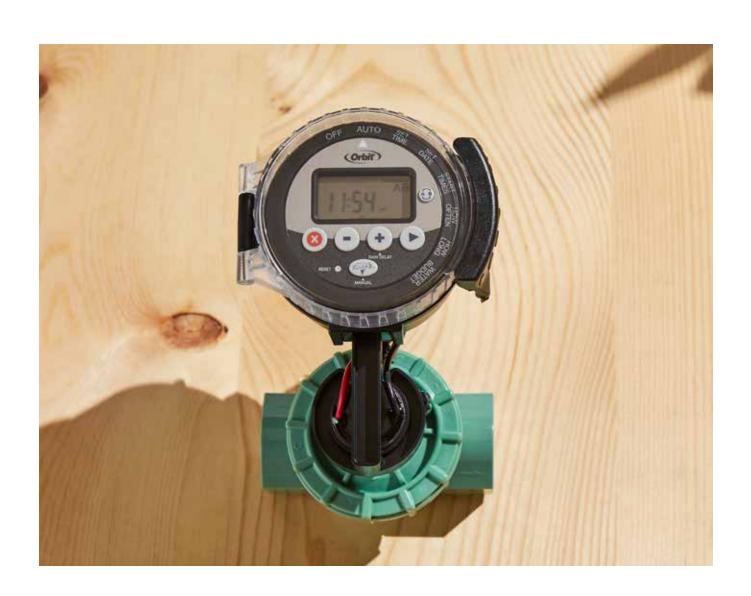

## Battery-Operated Sprinkler Controller With In-Line Valve

Ideal for remote locations, the Battery-Operated Sprinkler Timer with In-line Valve is perfect for applications where no power exists. Removable, waterproof LCD timer, with Easy-Set Logic™ programming, makes for quick and easy installation.

- Two Automatic Programs with 8 start times
- Manual watering capable with rain delay option
- Expandable up to 4 valves with purchase of additional solenoids and valves
- Jar-top valve for easy maintenance

## **Specifications**

| 1-240 Minutes                          |
|----------------------------------------|
| 2 automatic programs, 8 start times    |
| Compatible with rain sensor            |
| 3 AA Alkaline batteries (not included) |
| UL, CE                                 |
|                                        |