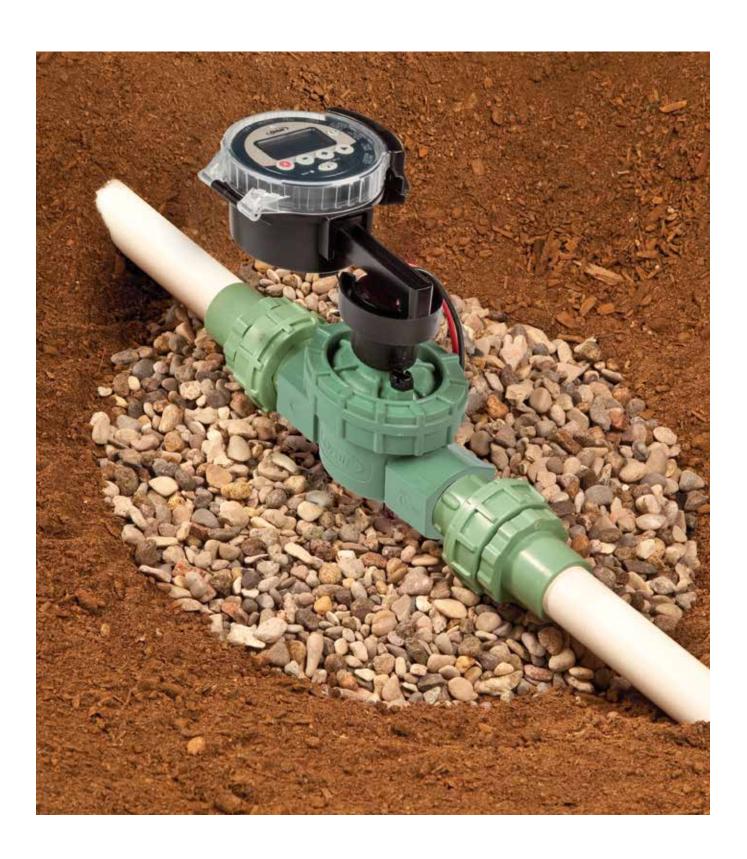

## Battery-Operated Sprinkler Controller With In-Line Valve

Ideal for remote locations, the Battery-Operated Sprinkler Timer with In-line Valve is perfect for applications where no power exists. Removable, waterproof LCD timer, with Easy-Set Logic™ programming, makes for quick and easy installation.

- Two Automatic Programs with 8 start times
- Manual watering capable with rain delay option
- Expandable up to 4 valves with purchase of additional solenoids and valves
- Jar-top valve for easy maintenance