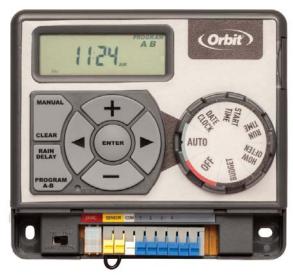

Easy Dial Indoor Timer with Budgeting & Pump Start Terminal

The 4 & 6 Station POCKET STAR *ultra*Easy Dial Indoor Timers with Budgeting & Pump

Start Terminal makes programming a snap!

Utilizing Orbit's Easy-Set Logic<sup>™</sup> programming, your timer can be watering in a few minutes. This timer also includes an auto-reset circuit breaker and large easy-to-read LCD and dial.

Orbit PM# 94884 - 4 Station
Orbit PM# 94886 - 6 Station

## Features

- Simple programming with Easy-Set Logic<sup>™</sup>
- Large easy-to-read LCD, dial, and buttons
- Pump start relay connection enabled (Pump start relay sold separately)
- Flexible time settings Water each station 1-240 minutes
- Up to 8 start times per day Ideal for new lawns & reducing run-off
- Independent dual watering programs day(s) of week, watering intervals, and odd/even days
- Rain delay feature with delay settings of 24, 48, and 72 hours
- Rain sensor connection with by-pass switch simplifies rain sensor installations (rain sensor sold separately)
- Simple tool-less "push-in" terminals for easy wire connections
- Power connector for transformer eliminates hassle with bare wires
- Auto-reset circuit breaker No fuse!
- Works with the Orbit® b-hyve™ Lite app.