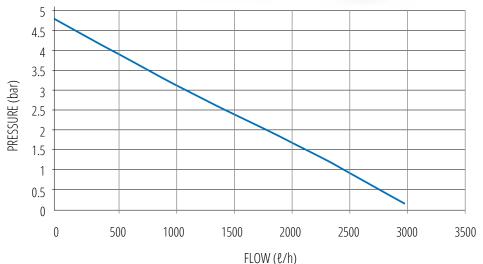

| FLOW (l/h) | PRESSURE (bar) |  |
|------------|----------------|--|
| 3010       | 0.2            |  |
| 2410       | 1.2            |  |
| 2000       | 1.8            |  |
| 1500       | 2.5            |  |
| 1020       | 3.2            |  |
| 500        | 4.0            |  |
| 0          | 4.8            |  |

| POWER (W) | VOLTAGE (V) | INLET | OUTLET | MAX FLOW (ℓ/h) | MAX HEAD (m) |
|-----------|-------------|-------|--------|----------------|--------------|
| 750       | 230         | 1"    | 1"     | 3000           | 48           |