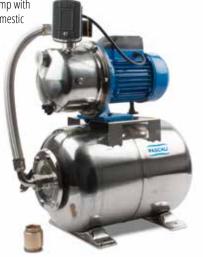

## STAINLESS STEEL JET PUMP WITH PRESSURE CONTROL PASSS/24

ASSS/24

PASCALI stainless steel jet pump with 24 & SS pressure tank, for domestic and garden irrigation use.

Thermal overload protection, 100% copper winding and stainless steel impeller.

Non return valve included.