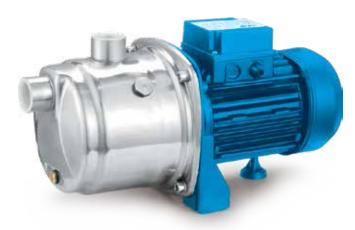

### STAINLESS STEEL JET PUMPS

PASSS80

WATER PUMPS

### **APPLICATION**

- Clean water without abrasive particles
- Domestic use, irrigation of gardens and allotments etc.
- High head
- Suitable for water lifting, distribution with small or medium pressure sets
- Installed in enclosed places, or at least protected against inclement weather

#### **MATERIALS**

- Pump Body - Cast Iron

- Motor Bracket - Aluminium

Impeller - Stainless Steel

Shaft with Rotor - Stainless Steel

Ejector - POM

- Mechanical seal - Ceramic

- 100% Copper winding