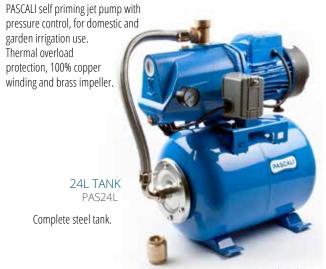

1.5            |  |
| 3480       | 2.2            |  |
| 3050       | 2.5            |  |
| 2510       | 2.7            |  |
| 2000       | 3.0            |  |
| 1500       | 3.3            |  |
| 1050       | 3.6            |  |
| 540        | 3.9            |  |
| 0          | 4.2            |  |





| POWER (W) | VOLTAGE (V) | INLET | OUTLET | MAX FLOW (ℓ/h) | MAX HEAD (m) |
|-----------|-------------|-------|--------|----------------|--------------|
| 750       | 230         | 1"    | 1"     | 4300           | 42           |

## SELF PRIMING JET PUMP WITH FLOW CONTROL

PASCALI self priming jet pump with flow control, for domestic and garden irrigation use. Thermal overload protection, 100% copper winding and brass impeller.



# SELF PRIMING JET PUMP WITH PRESSURE CONTROL

PASJET/24