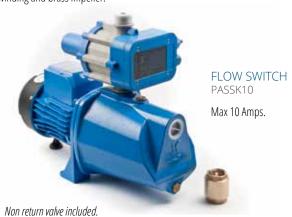

## SELF PRIMING JET PUMP WITH FLOW CONTROL

PASCALI self priming jet pump with flow control, for domestic and garden irrigation use. Thermal overload protection, 100% copper winding and brass impeller.