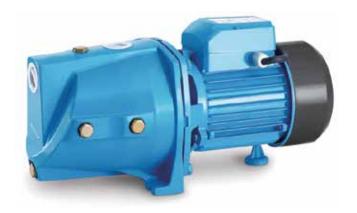

## **SELF PRIMING JET PUMPS**

PASJET100

WATER PUMPS

## **MATERIALS**

- Pump body - Cast Iron
- Motor support Cast Iron
- Impeller
- Brass
- Motor shaft - Stainless Steel Mechanical seal - Ceramic-Graphite
- 100% Copper winding

| FLOW (l/h) | PRESSURE (bar) |  |
|------------|----------------|--|
| 4360       | 0.5            |  |
| 4030       | 1.5            |  |
| 3480       | 2.2            |  |
| 3050       | 2.5            |  |
| 2510       | 2.7            |  |
| 2000       | 3.0            |  |
| 1500       | 3.3            |  |
| 1050       | 3.6            |  |
| 540        | 3.9            |  |
| 0          | 4.2            |  |