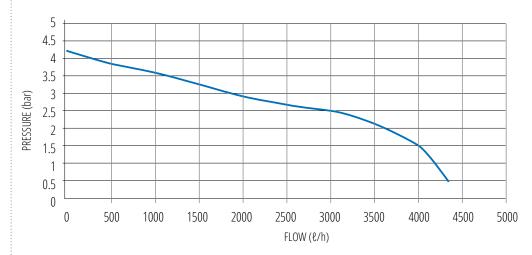

## **MATERIALS**

- Pump body - Cast Iron
- Motor support Cast Iron
- Impeller
- Brass
- Motor shaft - Stainless Steel Mechanical seal - Ceramic-Graphite
- 100% Copper winding

| FLOW (l/h) | PRESSURE (bar) |  |
|------------|----------------|--|
| 4360       | 0.5            |  |
| 4030       | 1.5            |  |
| 3480       | 2.2            |  |
| 3050       | 2.5            |  |
| 2510       | 2.7            |  |
| 2000       | 3.0            |  |
| 1500       | 3.3            |  |
| 1050       | 3.6            |  |
| 540        | 3.9            |  |
| 0          | 4.2            |  |