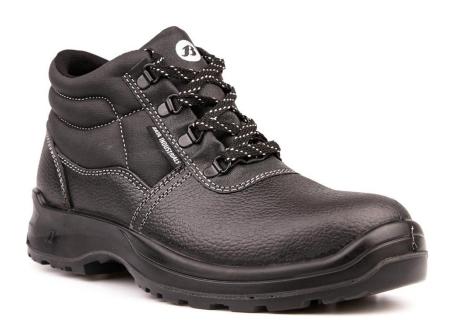

## **DESCRIPTION**

Mid cut padded boot with steel toe cap is a versatile option for contractors, designed to provide comfort and protection in a variety of work environments.

## **DESCRIPTION** DETAIL Black Construction Poured Pu Leather/ PU Textile Anti-Penetration Sole Textile Steel Impact Resistant 200 Joule Safety Toecap Polyurethane Outsole Fitting Generous ISO 20345 Standard