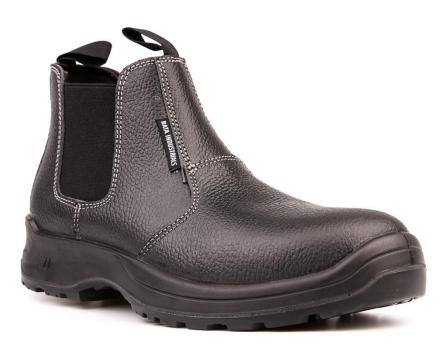

### **FEATURES**

| DESCRIPTION           | DETAIL                           |
|-----------------------|----------------------------------|
| Color                 | Black                            |
| Construction          | Poured Pu                        |
| Upper                 | Leather/ PU                      |
| Lining                | Textile                          |
| Anti-Penetration Sole | No                               |
| Insole                | Textile                          |
| Safety Toecap         | Steel Impact Resistant 200 Joule |
| Midsole               | Polyurethane                     |
| Outsole               | Polyurethane                     |
| Fitting               | Generous                         |
| Standard              | ISO 20345                        |
|                       |                                  |

### DESCRIPTION

Chelsea style boot with pull tab for ease of slip on, with steel toe cap is a versatile option for contractors, designed to provide comfort and protection in a variety of work environments.