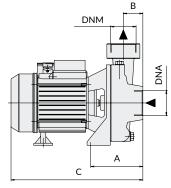

| TYPE         | DIMENSIONS mm |    |     |     |     |   |    |     |    |     |     | WEIGHT |    |
|--------------|---------------|----|-----|-----|-----|---|----|-----|----|-----|-----|--------|----|
| Single-phase | A             | В  | С   | D   | E   | F | G  | Н   | H1 | N   | DNA | DNM    | kg |
| 309CBM150    | 125           | 45 | 310 | 176 | 140 | 9 | 80 | 240 | 94 | 205 | 2"  | 2"     | 17 |