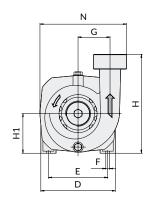

| TYPE         | DIMENSIONS mm |    |     |     |     |   |    |     |    |     |     | WEIGHT |    |
|--------------|---------------|----|-----|-----|-----|---|----|-----|----|-----|-----|--------|----|
| Single-phase | A             | В  | С   | D   | E   | F | G  | Н   | H1 | N   | DNA | DNM    | kg |
| 309CBM150    | 125           | 45 | 310 | 176 | 140 | 9 | 80 | 240 | 94 | 205 | 2"  | 2"     | 17 |