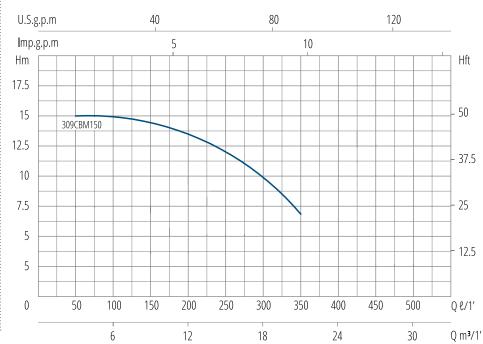

309CBM150

## **MATERIALS**

- Pump body Cast Iron
- Motor support Cast Iron
- Impeller Cast Iron
- Shaft with rotor Stainless Steel AISI 304
- Mechanical seal Ceramic/Graphite/NBR

| ТҮРЕ         |          | MINAL<br>WER | INPUT<br>POWER | AMPERE       | Q = CAPACITY              |    |      |      |      |     |     |     |     |     |     |
|--------------|----------|--------------|----------------|--------------|---------------------------|----|------|------|------|-----|-----|-----|-----|-----|-----|
| Single-phase | Р        | P2 P1        |                | Single-phase | m³/h                      | 3  | 6    | 9    | 12   | 15  | 18  | 21  | 24  | 27  | 30  |
|              | HP kW kW |              | LAA            |              | €/1′                      | 50 | 100  | 150  | 200  | 250 | 300 | 350 | 400 | 450 | 500 |
| 230V-50Hz    | 7 88     | kW           | kW             | 1 x 230V     | Total head in meters w.c. |    |      |      |      |     |     |     |     |     |     |
| 309CBM150    | 1,5      | 1,1          | 1,8            | 7,9          | H(m)                      | 15 | 14,8 | 14,3 | 13,8 | 13  | 9   | 6   |     |     |     |