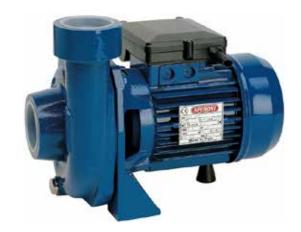

## **APPLICATION**

Centrifugal single impeller low head water pumps for flow irrigation systems with high flow rates. Suitable to pump clean water or non-aggressive liquids charged with small solid impurities. To be used in flow irrigation systems in gardening and agriculture and in industrial fittings.

## **MOTOR**

- 2-Pole induction motor (n = 2850 min-1)
- Insulation Class F
- Protection IP44

## **MATERIALS**

- Pump body Cast Iron
- Motor support Cast Iron
- Impeller Cast Iron
- Shaft with rotor Stainless Steel AISI 304
- Mechanical seal Ceramic/Graphite/NBR

| ТҮРЕ         |          | MINAL<br>WER | INPUT<br>POWER | AMPERE       | Q = CAPACITY              |    |      |      |      |     |     |     |     |     |     |
|--------------|----------|--------------|----------------|--------------|---------------------------|----|------|------|------|-----|-----|-----|-----|-----|-----|
| Single-phase | Р        | P2 P1        |                | Single-phase | m³/h                      | 3  | 6    | 9    | 12   | 15  | 18  | 21  | 24  | 27  | 30  |
|              | HP kW kW |              | LAA            |              | €/1′                      | 50 | 100  | 150  | 200  | 250 | 300 | 350 | 400 | 450 | 500 |
| 230V-50Hz    | 7 88     | kW           | kW             | 1 x 230V     | Total head in meters w.c. |    |      |      |      |     |     |     |     |     |     |
| 309CBM150    | 1,5      | 1,1          | 1,8            | 7,9          | H(m)                      | 15 | 14,8 | 14,3 | 13,8 | 13  | 9   | 6   |     |     |     |