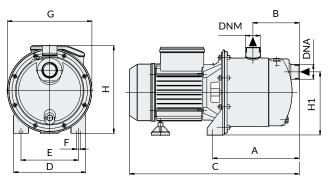

| TYPE         | DIMENSIONS (mm) |     |     |     |     |   |     |     |     |     |     |     |     |     | WEIGHT |
|--------------|-----------------|-----|-----|-----|-----|---|-----|-----|-----|-----|-----|-----|-----|-----|--------|
| Single-phase | A               | В   | С   | D   | E   | F | G   | Н   | H1  | DNA | DNM | L   | W   | Н   | kg     |
| 309CAM198    | 210             | 113 | 432 | 176 | 140 | 9 | 206 | 230 | 154 | 1"4 | 1"  | 495 | 235 | 280 | 15,5   |