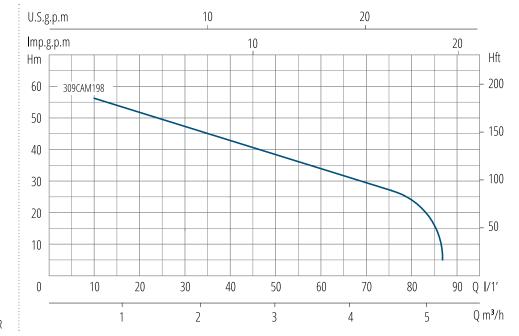

| ТҮРЕ         | YPE NOMINAL INPUT<br>POWER POWER |     | AMPERE | Q = CAPACITY                       |                   |     |     |     |     |     |     |    |     |     |     |
|--------------|----------------------------------|-----|--------|------------------------------------|-------------------|-----|-----|-----|-----|-----|-----|----|-----|-----|-----|
| Single-phase | P2                               |     | P1     | Single-phase                       | m <sup>3</sup> /h | 0,6 | 0,9 | 1,2 | 1,5 | 1,8 | 2,4 | 3  | 3,6 | 4,2 | 4,8 |
| Single-phase | 230V-50Hz HP kW kW               |     | LAM/   | Single phase                       | lt/1'             | 10  | 15  | 20  | 25  | 30  | 40  | 50 | 60  | 70  | 80  |
| 230V-50Hz    |                                  |     | KVV    | 1 x 230V Total head in meters w.c. |                   |     |     |     |     |     |     |    |     |     |     |
| 309CAM198    | 1,6                              | 1,1 | 1,6    | 7,5                                | H(m)              | 56  | 53  | 50  | 48  | 46  | 42  | 36 | 34  | 30  | 25  |