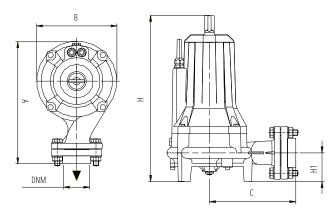

| TYPE         | DIMENSIONS mm |     |     |     |    |     |                |    |  |
|--------------|---------------|-----|-----|-----|----|-----|----------------|----|--|
| Three-phase  | Α             | В   | С   | Н   | H1 | DNM | CABLE          | kg |  |
| 309CUTTY250T | 305           | 206 | 200 | 468 | 72 | 1″2 | 10 mt H07RN8-F | 45 |  |