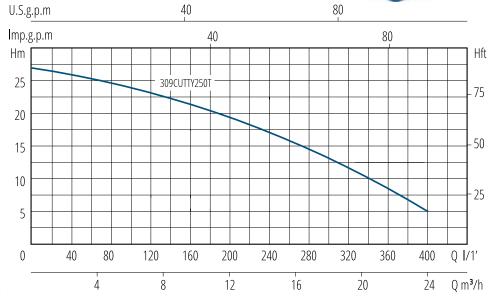

- Ceramic/Graphite/NBR

- Silicon/Silicon/NBR

| ТҮРЕ          | NOMINAL INPUT<br>POWER POWER |      |     | AMPERE        | Q = CAPACITY              |    |    |     |     |     |     |     |     |     |
|---------------|------------------------------|------|-----|---------------|---------------------------|----|----|-----|-----|-----|-----|-----|-----|-----|
| Three-phase   | P2                           |      | P1  | Three-phase   | m³/h                      | 0  | 3  | 6   | 9   | 12  | 15  | 18  | 21  | 24  |
|               | HP kW                        |      | kW  | Times pridase | lt/1'                     | 0  | 50 | 100 | 150 | 200 | 250 | 300 | 350 | 400 |
| 230/400V-50Hz | HP                           | KVV  | KVV | 3 x 400V      | Total head in meters w.c. |    |    |     |     |     |     |     |     |     |
| 309CUTTY250T  | 2,5                          | 1,85 | 2,7 | 4,8           | H (m)                     | 27 | 26 | 25  | 22  | 19  | 16  | 10  | 9   | 5   |