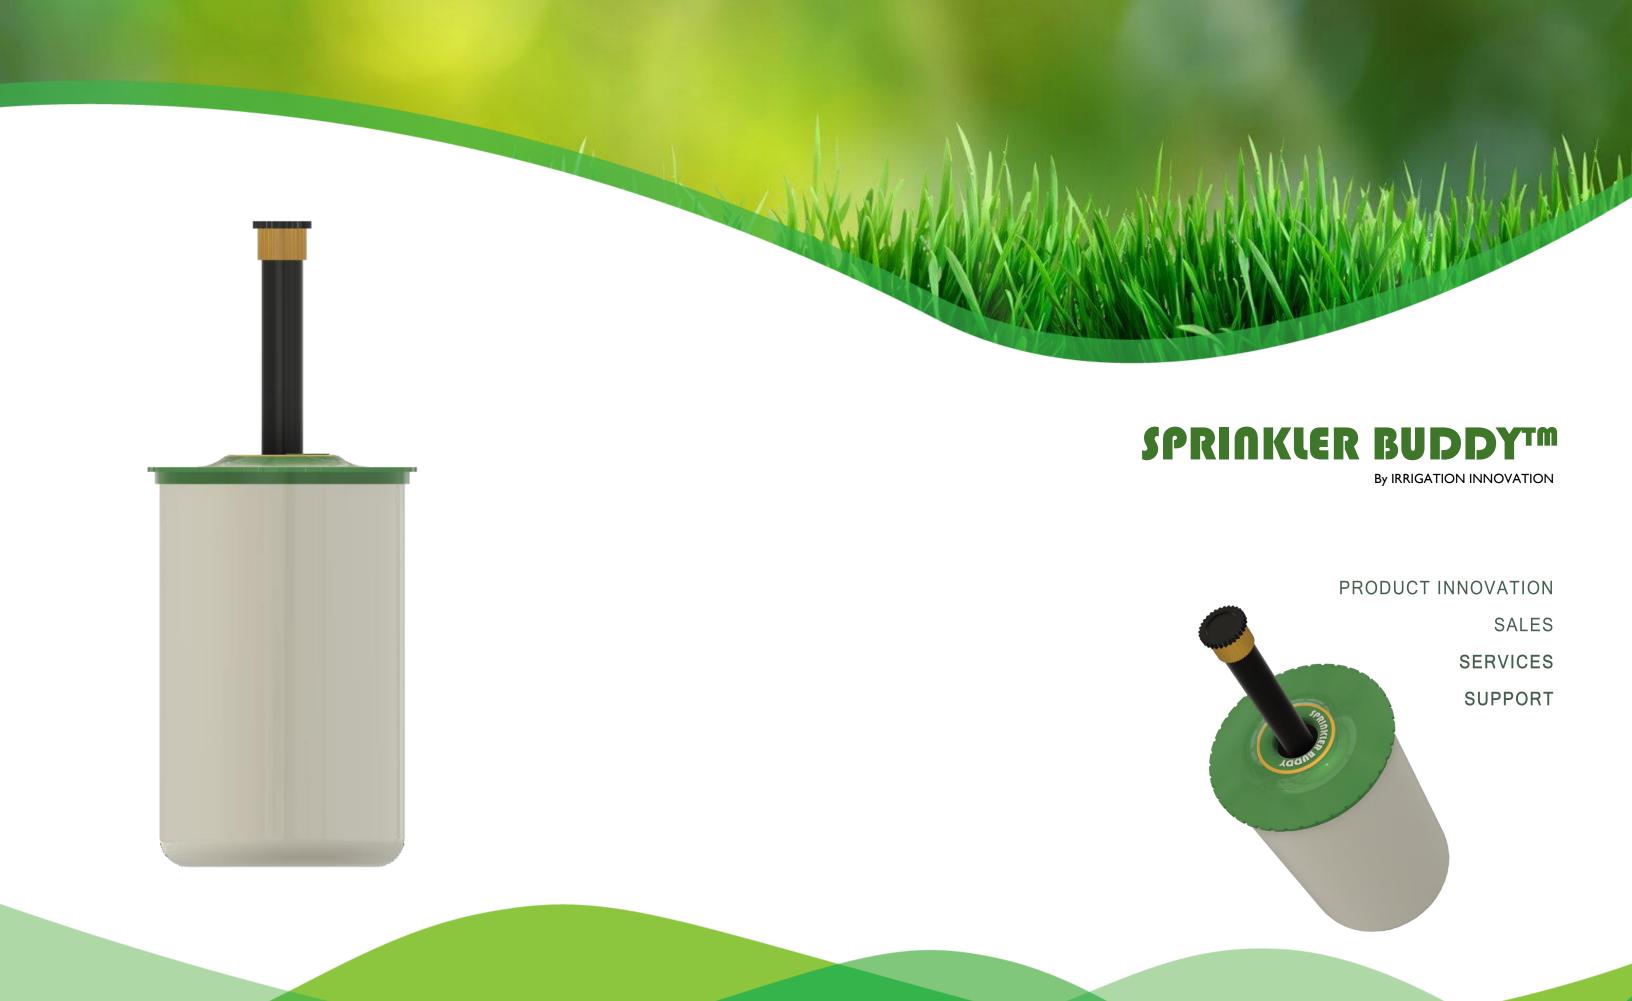

# HASSLE FREE SPRINKLER MAINTENANCE

"SPRINKLER BUDDY" IS A POP-UP SPRINKLER PROTECTION HOUSING THAT ALSO SERVES AS HASSLE-FREE MAINTENANCE ACCESS"

### ABOUT OUR PRODUCT.

**SPRINKLER BUDDY** was designed and developed by our company's Managing Director. Irrigation Innovation identified the market potential of a robust pop-up sprinkler protection housing that not only protects your sprinkler from various external forces, but that gives the user easy access to allow for non labour intensive sprinkler replacement or maintenance. **SPRINKLER BUDDY<sup>TM</sup>** is manufactured in South-Africa and our production capabilities are 40,000 units per month.

**SPRINKLER BUDDY** is a plastic injection molded product, manufactured from Polypropylene (PP) and Acrylonitrile Styrene Acrylate (ASA) respectively for the Sprinkler Housing and Housing Cap. The Material selection attributes to the design features to provide strength and durability.

#### **KEY PRODUCT FEATURES**

- **SPRINKLER BUDDY** comes in two different sizes Namely Model 12 and Model 34 to accommodate for small and large pop-up sprinklers.
- **SPRINKLER BUDDY** Was designed to accommodate ORBIT, Hunter and Rain-Bird Pop-Up Sprinklers.
- **SPRINKLER BUDDY** features internal rib sections for strength and rigidity as well as centre maintaining stability for Pop-Up sprinklers to avoid clashing with the Housing Cap.
- **SPRINKLER BUDDY** has a BSP threaded bottom that securely screws into existing irrigation systems.
- **SPRINKLER BUDDY** has drainage holes in the bottom of the housing to avoid fluid build-up within the housing.