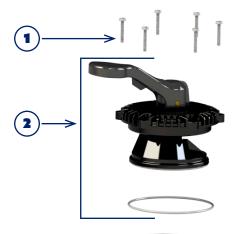

### KIEW

LONG LIFE WAGON WHEEL

| EXPLODED VIEW COMPONENTS |  |                                                |     |
|--------------------------|--|------------------------------------------------|-----|
| NO.                      |  | DESCRIPTION                                    | QTY |
| 1                        |  | MPV Screw & Nut Pack                           | 1   |
| 2                        |  | SC MPV Top & O'Ring Black incl W/W<br>Series 2 | 1   |
| 3                        |  | SC MPV Plug & O'Ring Series 2                  | 1   |
| 4                        |  | SC MPV Complete Black Series 2                 | 1   |
| 5                        |  | SC MPV Sight Glass & O'Ring                    | 1   |