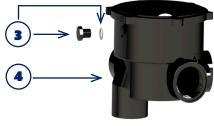

### KIEW

LONG LIFE WAGON WHEEL

| EXPLODED VIEW COMPONENTS |  |                                                |     |
|--------------------------|--|------------------------------------------------|-----|
| NO.                      |  | DESCRIPTION                                    | QTY |
| 1                        |  | MPV Screw & Nut Pack                           | 1   |
| 2                        |  | SC MPV Top & O'Ring Black incl W/W<br>Series 2 | 1   |
| 3                        |  | SC MPV Plug & O'Ring Series 2                  | 1   |
| 4                        |  | SC MPV Complete Black Series 2                 | 1   |
| 5                        |  | SC MPV Sight Glass & O'Ring                    | 1   |