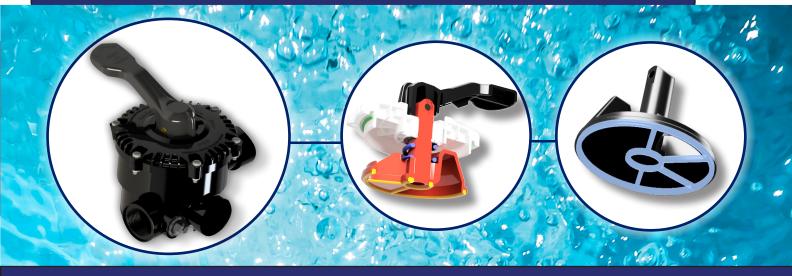

**NEW DESIGN** 

## NEW

EASY ADJUST HANDLE

#### VIELV

INTEGRATED
WAGON
WHEEL AND
DIFFUSER

### KIEW

LONG LIFE WAGON WHEEL

| EXPLODED VIEW COMPONENTS |  |                                                |     |
|--------------------------|--|------------------------------------------------|-----|
| NO.                      |  | DESCRIPTION                                    | QTY |
| 1                        |  | MPV Screw & Nut Pack                           | 1   |
| 2                        |  | SC MPV Top & O'Ring Black incl W/W<br>Series 2 | 1   |
| 3                        |  | SC MPV Plug & O'Ring Series 2                  | 1   |
| 4                        |  | SC MPV Complete Black Series 2                 | 1   |
| 5                        |  | SC MPV Sight Glass & O'Ring                    | 1   |