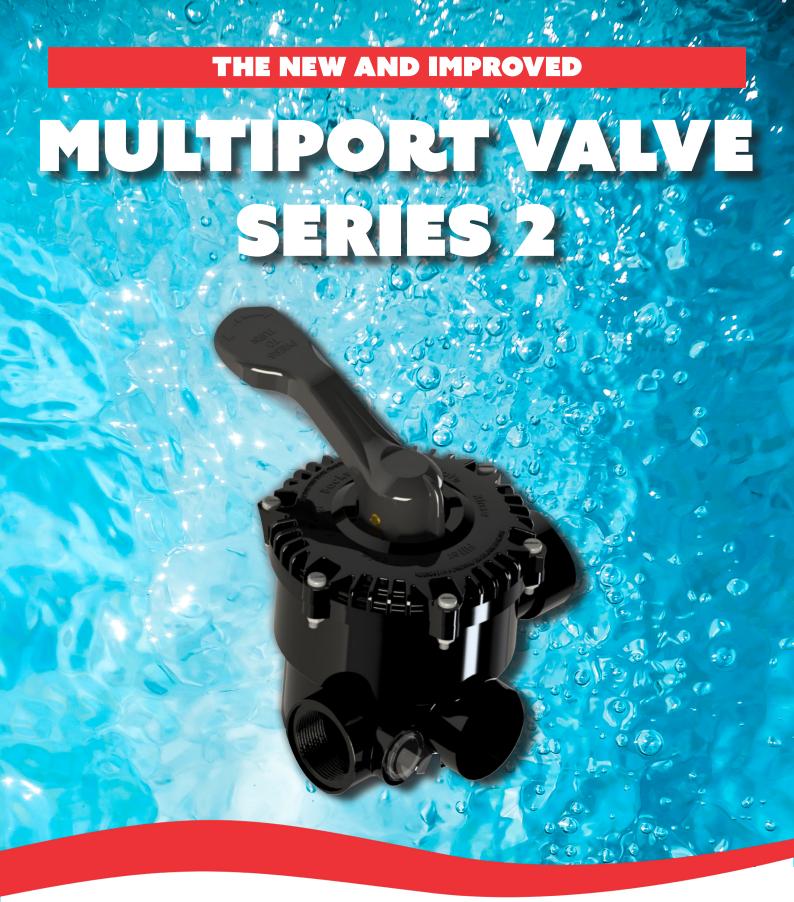

### **MULTIPORT VALVE**

The new and improved Multiport Valve Series 2 increases reliability through product innovation with a new integrated Wagon Wheel Gasket and Diffuser

This combined innovation results in less risk of water loss combined with the new longer life Wagon Wheel Gasket.

# SUN COMMAND MULTIPORT VALVE SERIES 2

#### **PRODUCT FEATURES & BENEFITS**

- Bigger handle for easier adjustment in either direction.
- Pressure gauge plug now sealed with o'ring.
- Compact body design.
- D40 connections on all ports.
- Available in Black.
- The new Multiport Valve Series 2 is unique and not compatible with any other brand or product.
- The new Multiport Valve Top Series 2 does not fit the old Sun Command Multiport Valves.
- The new Multiport Valve Series 2 is fully compatible with all Sun Command Filters.