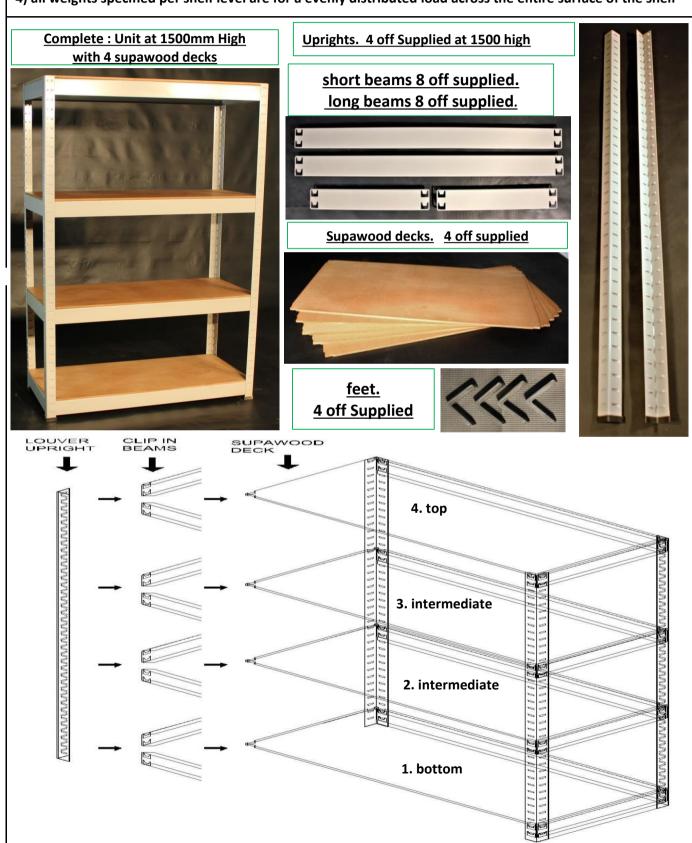

## PACKAGE CONTENTS :

- 4 x MDF wooden shelves
- 8 x long support beams
- 8 x short support beams
- 4 x steel upright posts
- 4 x nylon feet
- Assembly instructions

REQUIRED FOR

Manufactured in South Africa

### Assembly Diagram: louver shelving unit 1500 high

#### Assembly Diagram: louver shelving unit 1500 high shelf 4. top SUPAWOOD DECK upright 1500mm long supawood deck short clip in beam CLIP IN CLIP IN BEAMS long clip in beam **BEAMS** LOUVER **UPRIGHT** shelf 3. intermediate LOUVER SUPAWOOD UPRIGHT DECK upright 1500mm long supawood deck short clip in beam long clip in beam CLIP IN CLIP IN **BEAMS BEAMS** shelf 2. intermediate LOUVER SUPAWOOD UPRIGHT DECK upright 1500mm long supawood deck short clip in beam long clip in beam CLIP IN CLIP IN **BEAMS BEAMS** Shelf 1. bottom shelf LOUVER SUPAWOOD **UPRIGHT** DECK upright 1500mm long

supawood deck short clip in beam

long clip in beam

1 foot for each upright

<u>Take note: start with the bottom beams and wooden deck first</u> <u>then proceed with intermediate beams and decks. level by level</u>