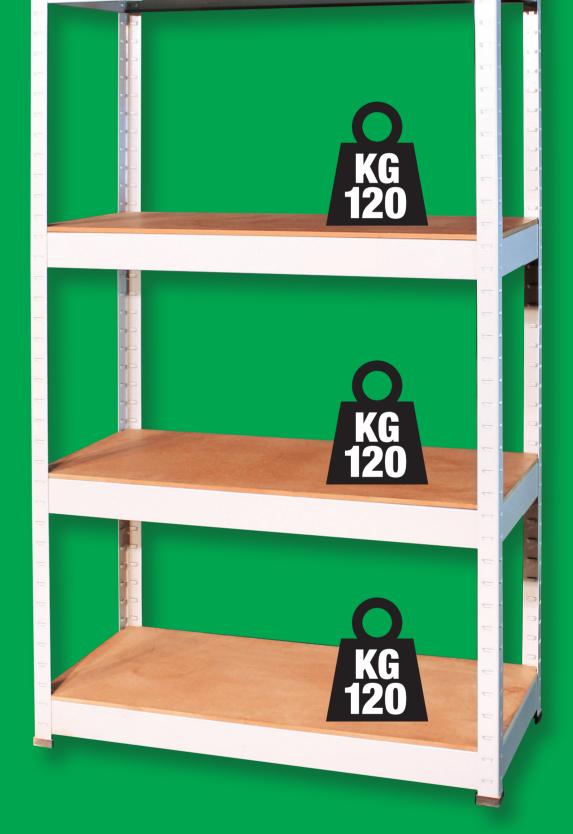

# 4 SHELVES - NO BOLTS REQUIRED

- Galvanized frame & wooden shelves
- Shelves can be adjusted to any height
- Strong & sturdy construction
- Nylon stabilising feet
- Easy to assemble

DIMENSIONS: H1515mm x W912mm x D406mm

#### Diagram safety guidelines for assembly and use of the product

- 1) Please be aware of sharp corners and edges when assembling the product especially if children are present.
- 2) Please do not step or stand on the product or attempt to use it as a ladder as it is not designed for such use.
- 3) Please do not exceed the weight capacities as specified on the packaging.
- 4) all weights specified per shelf level are for a evenly distributed load across the entire surface of the shelf