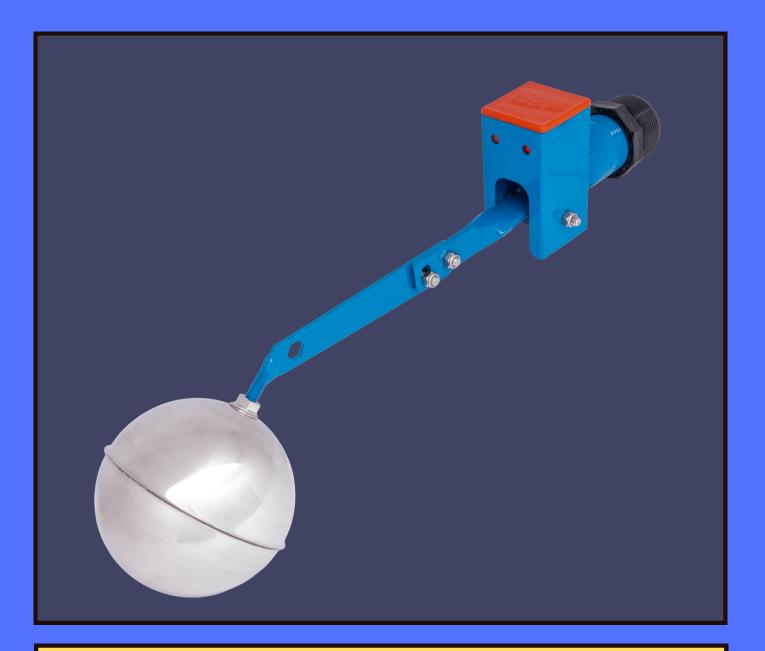

## STAINLESS STEEL

- BEN 4
  Stainless steel: 20/25mm inlet
- BEN 5
  Stainless steel:
  32/40mm inlet

## MILD STEEL

- BEN 1 Mild steel: 20/25mm inlet
- BEN 2
  Mild steel: 32/40mm inlet

Die nuwe aangepaste steel kan van kort na lank verstel, soos die behoefte en grootte van krip

- Produce high volumes during pressure time
- Durable materials and stainless-steel bolts & nuts
- Water level adjustments
- High and low water level adjustment options
- Cold resistant
- Can connect to any container
- Durable rubber
- Large inlet hole that prevents clogging