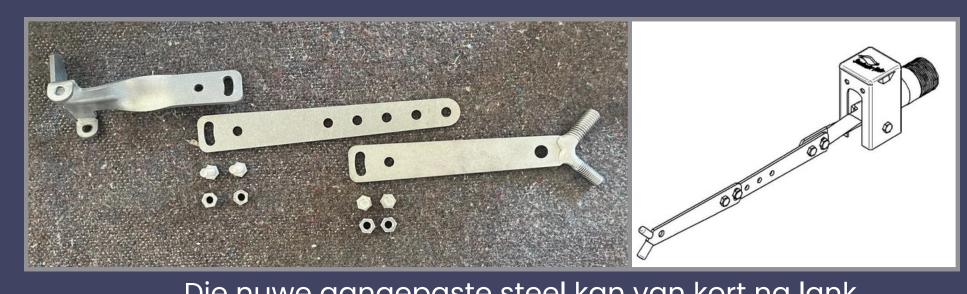

## MILD STEEL

- BEN 1 Mild steel: 20/25mm inlet
- BEN 2
  Mild steel: 32/40mm inlet

Die nuwe aangepaste steel kan van kort na lank verstel, soos die behoefte en grootte van krip

- Produce high volumes during pressure time
- Durable materials and stainless-steel bolts & nuts
- Water level adjustments
- High and low water level adjustment options
- Cold resistant
- Can connect to any container
- Durable rubber
- Large inlet hole that prevents clogging