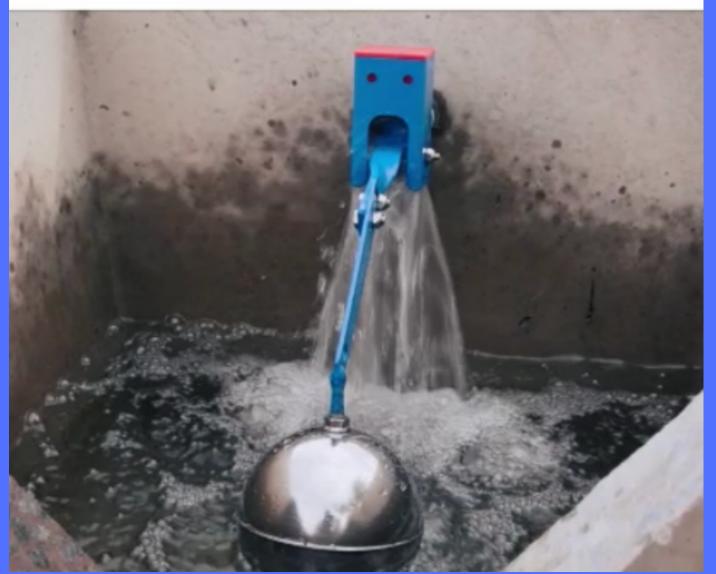

Years of practical research lead to the development of the Sweetwater Valve by Ben Ingram and his Son MG Ingram.
Tha Valve is manufactured on their farm Sweetwater, near Wepener in the Free State.

## MILD STEEL

- BEN 1 Mild steel: 20/25mm inlet
- BEN 2
  Mild steel: 32/40mm inlet

Die nuwe aangepaste steel kan van kort na lank verstel, soos die behoefte en grootte van krip

- Produce high volumes during pressure time
- Durable materials and stainless-steel bolts & nuts
- Water level adjustments
- High and low water level adjustment options
- Cold resistant
- Can connect to any container
- Durable rubber
- Large inlet hole that prevents clogging