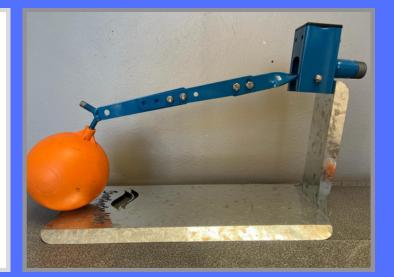

Years of practical research lead to the development of the Sweetwater Valve by Ben Ingram and his Son MG Ingram.
Tha Valve is manufactured on their farm Sweetwater, near Wepener in the Free State.

## MILD STEEL

- BEN 1 Mild steel: 20/25mm inlet
- BEN 2
  Mild steel: 32/40mm inlet

Die nuwe aangepaste steel kan van kort na lank verstel, soos die behoefte en grootte van krip

- Produce high volumes during pressure time
- Durable materials and stainless-steel bolts & nuts
- Water level adjustments
- High and low water level adjustment options
- Cold resistant
- Can connect to any container
- Durable rubber
- Large inlet hole that prevents clogging