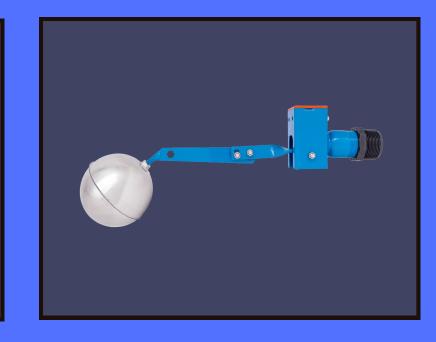

## STAINLESS STEEL

- BEN 4
  Stainless steel: 20/25mm inlet
- BEN 5
  Stainless steel:
  32/40mm inlet

## MILD STEEL

- BEN 1 Mild steel: 20/25mm inlet
- BEN 2
  Mild steel: 32/40mm inlet

Die nuwe aangepaste steel kan van kort na lank verstel, soos die behoefte en grootte van krip

- Produce high volumes during pressure time
- Durable materials and stainless-steel bolts & nuts
- Water level adjustments
- High and low water level adjustment options
- Cold resistant
- Can connect to any container
- Durable rubber
- Large inlet hole that prevents clogging