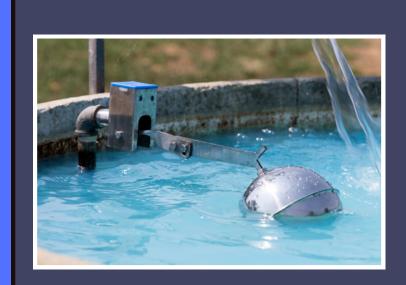

Years of practical research lead to the development of the Sweetwater Valve by Ben Ingram and his Son MG Ingram.
Tha Valve is manufactured on their farm Sweetwater, near Wepener in the Free State.

## MILD STEEL

- BEN 1 Mild steel: 20/25mm inlet
- BEN 2
  Mild steel: 32/40mm inlet

Die nuwe aangepaste steel kan van kort na lank verstel, soos die behoefte en grootte van krip

- Produce high volumes during pressure time
- Durable materials and stainless-steel bolts & nuts
- Water level adjustments
- High and low water level adjustment options
- Cold resistant
- Can connect to any container
- Durable rubber
- Large inlet hole that prevents clogging