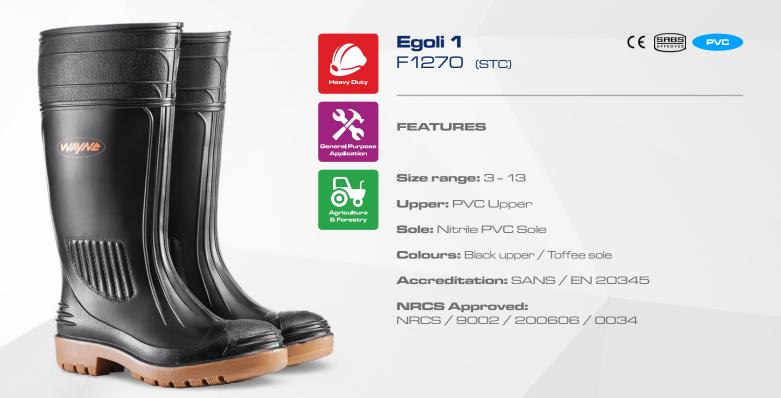

## **Product Specification Sheet**

| Upper   | <ul> <li>PVC upper for excellent water resistance, flexibility and durability</li> <li>Reinforced ankle guard</li> <li>Cut off trim ridges to allow for height adjustment</li> <li>Protective ribs for enhanced heel protection</li> </ul> |
|---------|--------------------------------------------------------------------------------------------------------------------------------------------------------------------------------------------------------------------------------------------|
| Sole    | <ul> <li>Nitrile PVC sole for enhanced resistance against acids, oils and chemicals as well as uneven and harsh terrain</li> <li>Cleated sole provides SRA slip-resistance rating and maximum soil release</li> </ul>                      |
| Toe Cap | Steel toe cap with impact resistance of 200 joules (EN 12568)                                                                                                                                                                              |
| Lining  | <ul> <li>Nylon / Polyester fine knit liner for easy cleaning and quick drying enabling<br/>maximum hygiene</li> </ul>                                                                                                                      |
| Last    | Designed with optimal toe spring for walking and kneeling                                                                                                                                                                                  |